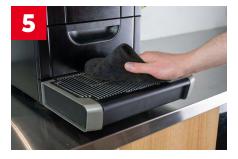

Caution: The machine will dispense HOT water from the drink spout.

When the cleaning is done, clean the drip tray with clean wet towel. The machine is now ready for use.