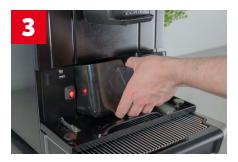

Remove the coffee grounds bin. Empty the bin, wipe clean, and replace in the machine.

Insert 1 Egro Coffee Machine Cleaning tablet into either of the chutes on the top of the machine. To unlock the chute, rotate the dial counterclockwise. After inserting the tablet, turn the dial clockwise to lock.