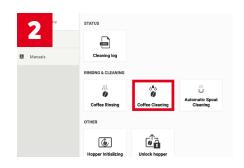

#### **Daily Coffee Cleaning**

On the upper right corner of main screen, tap the Cleaning and Settings \$\foating\$ icon in the top right corner. Select the Operator Menu and enter the password 1234.

Select the Coffee cleaning. Continue following the on-screen instructions throughtout the cleaning.