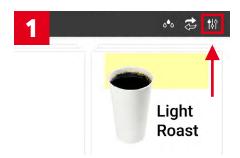

#### **Daily Coffee Cleaning**

On the upper right corner of main screen, tap the Cleaning and Settings \$\foating\$ icon in the top right corner. Select the Operator Menu and enter the password 1234.

Select the Coffee cleaning. Continue following the on-screen instructions throughtout the cleaning.