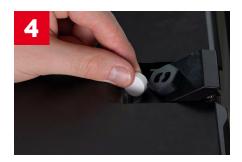

Remove the coffee grounds bin. Empty the bin, wipe clean, and replace in the machine.

Insert 1 Egro Coffee Machine Cleaning tablet into either of the chutes on the top of the machine. To unlock the chute, rotate the dial counterclockwise. After inserting the tablet, turn the dial clockwise to lock.