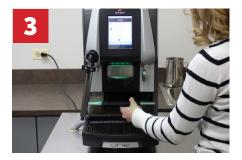

Follow on-screeen instructions. Remove the grounds bin and empty. Wipe clean the grounds bin area.

Insert cleaning tablet into the chute on top of the machine.

\*Use one (1) Coffee Machine Cleaning Tablet