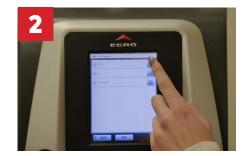

## **Daily Coffee Cleaning**

Tap the clock rapidly 4 times to enter the cleaning program menu.

Select the coffee cleaning from the options.

Note: If you have fridge with your machine, you can select the coffee and milk cleaning.