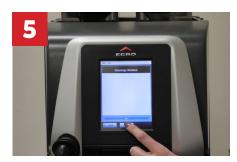

## **Daily Coffee Cleaning**

Tap the clock rapidly 4 times to enter the cleaning program menu.

Select the coffee cleaning from the options.

Note: If you have fridge with your machine, you can select the coffee and milk cleaning.

Follow on-screeen instructions. Remove the grounds bin and empty. Wipe clean the grounds bin area.

Insert cleaning tablet into the chute on top of the machine.

\*Use one (1) Coffee Machine Cleaning Tablet

After cleaning runs, press 'Exit' to finish cleaning.