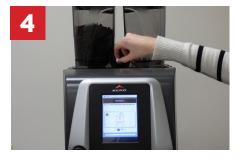

Follow on-screeen instructions. Remove the grounds bin and empty. Wipe clean the grounds bin area.

Insert cleaning tablet into the chute on top of the machine.

\*Use one (1) Coffee Machine Cleaning Tablet