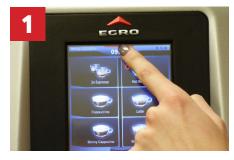

## **Daily Coffee Cleaning**

Tap the clock rapidly 4 times to enter the cleaning program menu.

Select the coffee cleaning from the options.

Note: If you have fridge with your machine, you can select the coffee and milk cleaning.