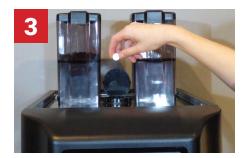

When prompted, remove and empty the coffee grounds bin. Wipe grounds bin area. Replace grounds bin and close door.

Place an Egro Coffee Machine Cleaning Tablet in the chute on top of the machine. Follow onscreen instructions and press "Enter" once the automated cleaning has been completed.