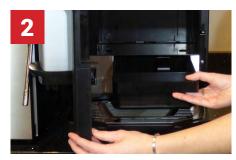

When prompted, remove and empty the coffee grounds bin. Wipe grounds bin area. Replace grounds bin and close door.

Place an Egro Coffee Machine Cleaning Tablet in the chute on top of the machine. Follow onscreen instructions and press "Enter" once the automated cleaning has been completed.