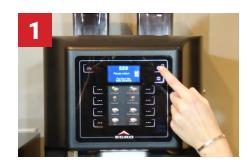

### **Daily Coffee and Milk Cleaning**

Tap () on the interface rapidly 3 times to enter the cleaning menu. Select the Coffee Cleaning program.

Note: for Quick Milk models, reference the Daily Coffee and Milk Cleaning guide