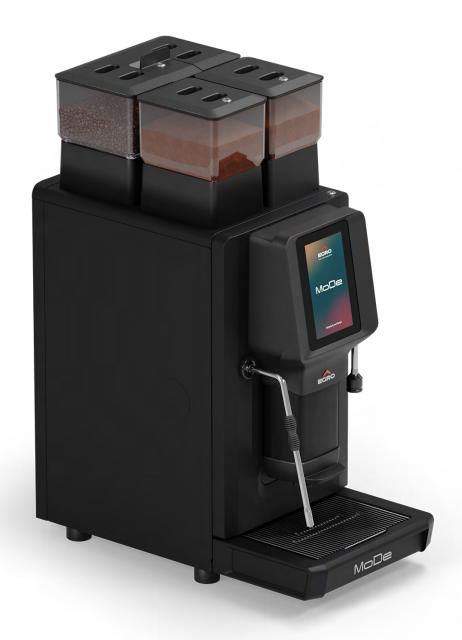

# MODE PURE COFFEE

The MoDe is a super-automatic espresso machine that packs the latest Egro technology into a compact design. High performance and versatility are combined in a sleek brewer with solutions to improve coffee quality and speed up service.

#### Simplified Setup

The MoDe connects to a standard 20 A commercial wall outlet and occupies less than 12" of counter width, making easy to add superautomatic espresso to your space.

## **CONFIGURATIONS**

| User Interface | Compact touch screen    |  |
|----------------|-------------------------|--|
| Coffee Storage | 2 bean hoppers          |  |
| Spent Coffee   | Internal grounds drawer |  |
| Hot Water      | External spout          |  |